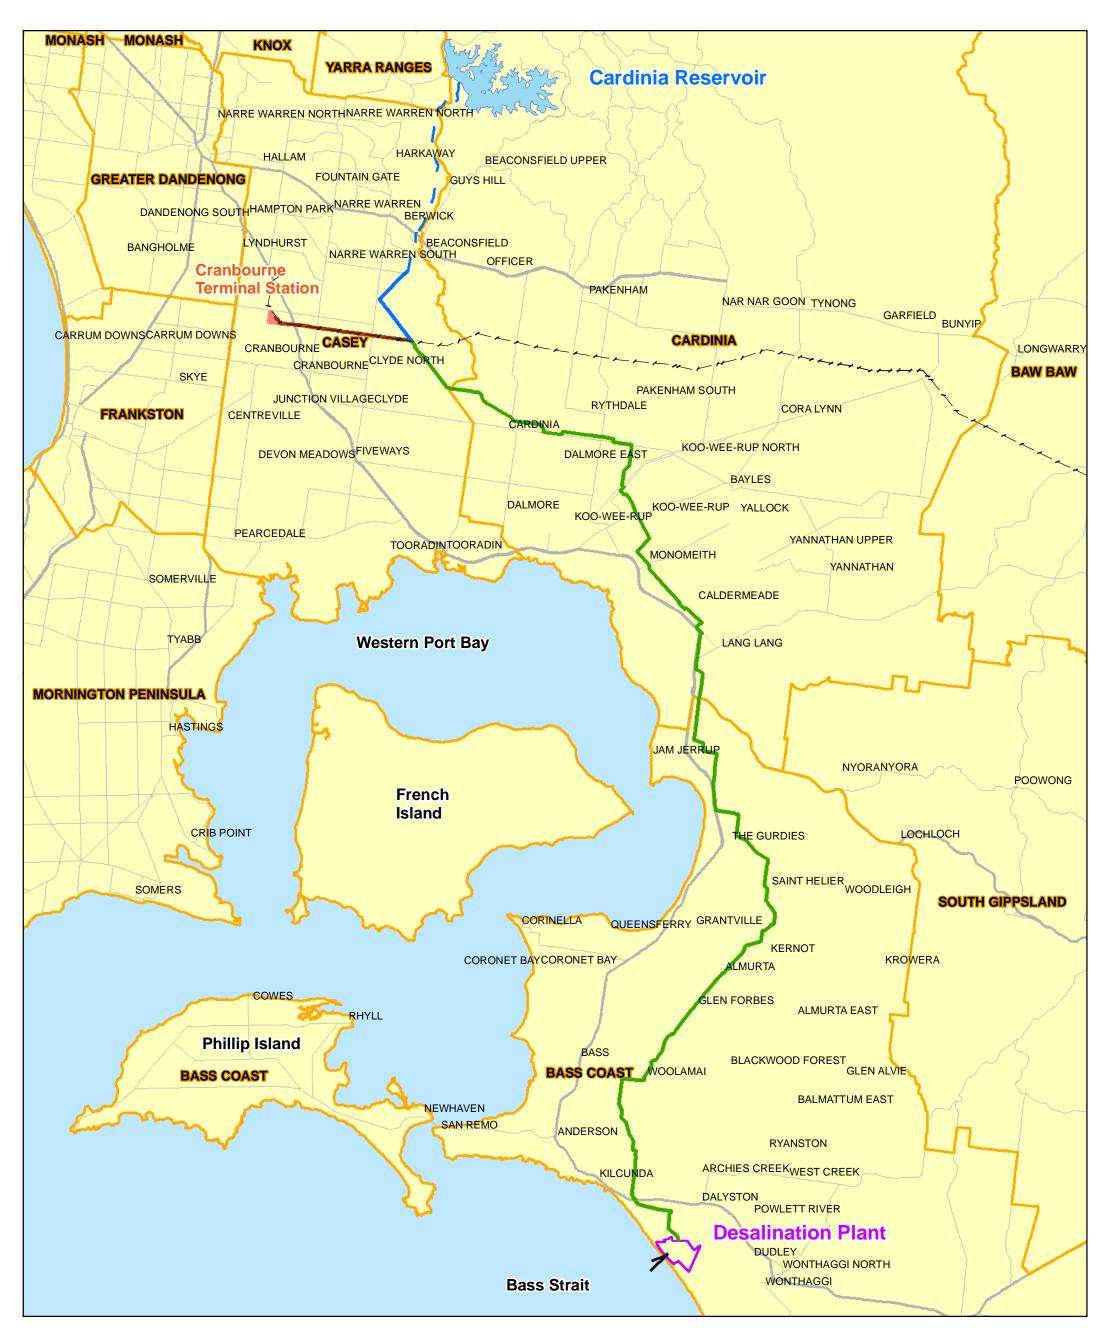

## Legend

| <ul> <li>Underground Co-located Pipeline &amp; Power</li> <li>Underground Pipeline</li> </ul>                                       | Cranbourne Terminal Station            | ——— Highway<br>——— Major Road |
|-------------------------------------------------------------------------------------------------------------------------------------|----------------------------------------|-------------------------------|
| Underground Powerline                                                                                                               | Inlet/Outlet Tunnels                   |                               |
| Desalination Plant Site Area                                                                                                        | Local Government Area Boundaries       |                               |
| 1:225.000                                                                                                                           | Dept of Sustainability and Environment |                               |
| 0 1 2 4 6 8<br>Kilometres (at A3)                                                                                                   | Victorian Desalination Project         | Date August 2009              |
| Map Projection: Transverse Mercator<br>Horizontal Datum: Geocentric Datum of Australia 1994<br>Grid: Map Grid of Australia, Zone 55 | Victorian Desalination Project         |                               |